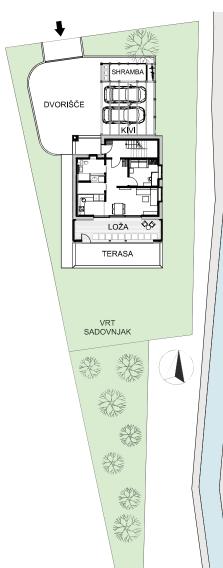

## HOUSE SUNFLOWER SULIGREEN

| Staircase          | 10.9 m <sup>2</sup> |
|--------------------|---------------------|
| Entrance hall 1    | 6.7 m <sup>2</sup>  |
| Bathroom 1         | 8,5 m <sup>2</sup>  |
| Cabinet            | 9.1 m <sup>2</sup>  |
| Living room        | 26.8 m <sup>2</sup> |
| Groundfloor NETTO: | 62.0 m <sup>2</sup> |
| Entrance terrace   | 4.6 m <sup>2</sup>  |
| Lodge              | 19.7 m <sup>2</sup> |
|                    |                     |

| Staircase        | 8.6 m <sup>2</sup>  |
|------------------|---------------------|
| Entrance hall 2  | 7.3 m <sup>2</sup>  |
| Bathroom 2       | 7.4 m <sup>2</sup>  |
| Room 1           | 9.1 m <sup>2</sup>  |
| Room 2           | 11.3 m <sup>2</sup> |
| Bedroom          | 15.3 m <sup>2</sup> |
| 1st floor NETTO: | 59.0 m <sup>2</sup> |
| Balkony          | 4.8 m <sup>2</sup>  |

**GROUNDFLOOR** 

1ST FLOOR