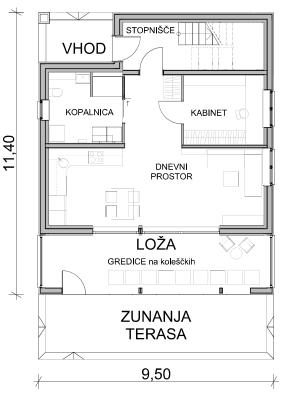

## HOUSE SUNFLOWER SULIGREEN

| Staircase          | 10.9 m <sup>2</sup> |
|--------------------|---------------------|
| Entrance hall 1    | 6.7 m <sup>2</sup>  |
| Bathroom 1         | 8,5 m <sup>2</sup>  |
| Cabinet            | 9.1 m <sup>2</sup>  |
| Living room        | 26.8 m <sup>2</sup> |
| Groundfloor NETTO: | 62.0 m <sup>2</sup> |
| Entrance terrace   | 4.6 m <sup>2</sup>  |
| Lodge              | 19.7 m <sup>2</sup> |
|                    |                     |

**GROUNDFLOOR** 

1ST FLOOR