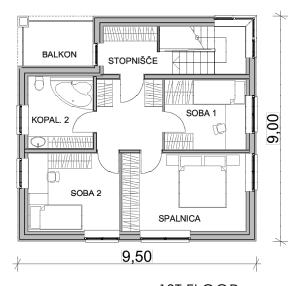

| Staircase        | 8.6 m <sup>2</sup>  |
|------------------|---------------------|
| Entrance hall 2  | 7.3 m <sup>2</sup>  |
| Bathroom 2       | 7.4 m <sup>2</sup>  |
| Room 1           | 9.1 m <sup>2</sup>  |
| Room 2           | 11.3 m <sup>2</sup> |
| Bedroom          | 15.3 m <sup>2</sup> |
| 1st floor NETTO: | 59.0 m <sup>2</sup> |
| Balkony          | 4.8 m <sup>2</sup>  |

**GROUNDFLOOR** 

1ST FLOOR